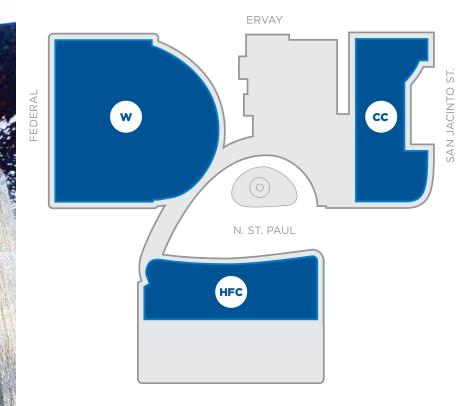

## SUNDAY SCHOOL CAMPUS MAP

Here is a simple map to help you navigate around our campus to find the right Sunday School class for you and your family.

- CC Criswell Center
- SH Spurgeon-Harris
- HFC Horner Family Center
- W Worship Center